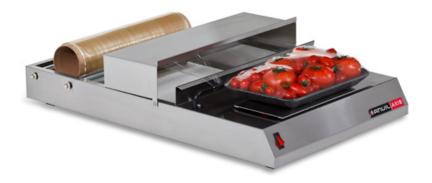

# Wrapping Machine 380mm

"Anvil's Wrapmaster allows you to cover food trays with film plastic which can be sealed on the built in heat pad for safe and hygenic storage."

#### APPLICATION

- Ideal for bulk wrapping in grocers, fast food outlets, butcheries and bakeries
- Ideal for outside catering due to compact design
- Use on food storage containers

#### CONSTRUCTION

- Bar element, eliminates the need for a transformer
- Teflon coated heating bar reduces smoke emmision
- Full Stainless Steel construction

### **WRAPPING MACHINE** STAINLESS STEEL 380mm

WMW1380

380

0.175kW

463 x 670 x 158

497 x 712 x 182

6.7

SABS IFC 60335