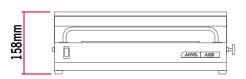

### **WRAPPING MACHINE** STAINLESS STEEL 380mm

WMW1380

380

0.175kW

463 x 670 x 158

497 x 712 x 182

6.7

SABS IFC 60335

## Model: WMW1380

NOTE: When viewing the appliance from the front in it's usual operating position, the width (W) of the product is the total distance from left to right; the depth (D) of the product is the total distance from the front to the back; the height (H) is the total distance from the bottom of the product to the