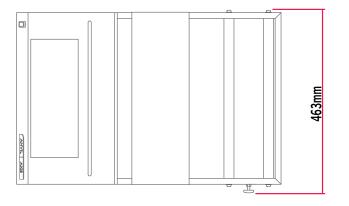

### **WRAPPING MACHINE** STAINLESS STEEL 380mm

WMW1380

380

0.175kW

463 x 670 x 158

497 x 712 x 182

6.7

SABS IFC 60335

## Model: WMW1380

NOTE: When viewing the appliance from the front in it's usual operating position, the width (W) of the product is the total distance from left to right; the depth (D) of the product is the total distance from the front to the back; the height (H) is the total distance from the bottom of the product to the