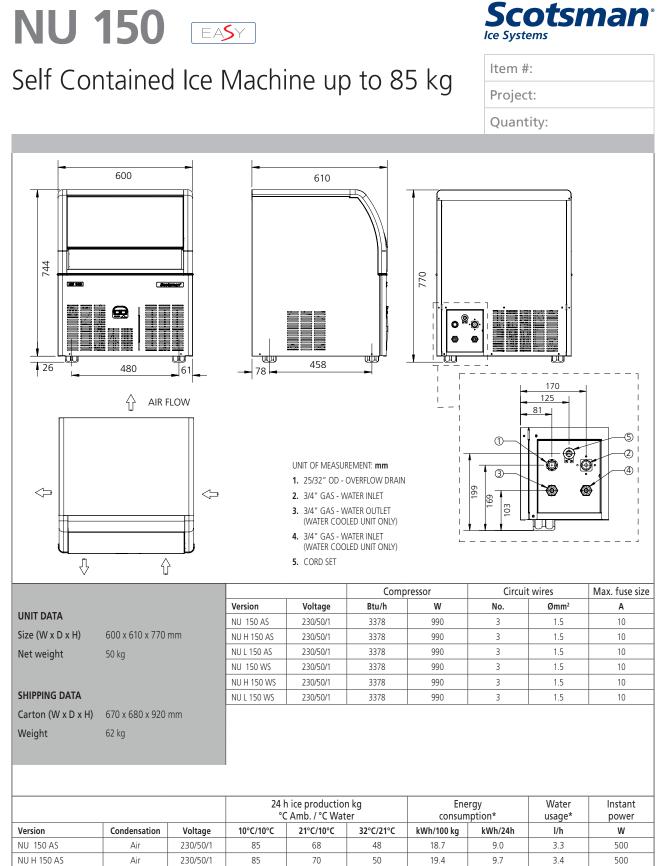

|                   |                                                             | <ul> <li>FEATURES</li> <li>Front-in &amp; front-out air flow: no need to leave space on the back.</li> <li>Resistant stainless steel exterior.</li> <li>High grade appearance.</li> <li>Front access condenser air filter: a do-it-yourself cleaning operation that saves time and money and makes your ice maker live longer.</li> <li>Ergonomic access to ice with sliding disappearing door: one touch door lift makes barman's life significantly easier.</li> <li>One touch cleaning: reduces labor costs and saves time and simplifies cleaning process.</li> <li>Routine Maintenance visible alarm light on front panel.</li> <li>Built-in storage bin: allows undercounter installations for easier fit-in solution, specifically for coffee shops.</li> </ul> |                    |                               |                   |  |
|-------------------|-------------------------------------------------------------|------------------------------------------------------------------------------------------------------------------------------------------------------------------------------------------------------------------------------------------------------------------------------------------------------------------------------------------------------------------------------------------------------------------------------------------------------------------------------------------------------------------------------------------------------------------------------------------------------------------------------------------------------------------------------------------------------------------------------------------------------------------------|--------------------|-------------------------------|-------------------|--|
|                   |                                                             | CONDENSING<br>SYSTEM                                                                                                                                                                                                                                                                                                                                                                                                                                                                                                                                                                                                                                                                                                                                                   |                    | ERNAL BIN                     |                   |  |
|                   | NU 150<br><b>Dice</b> 10 g<br>W 22 x D 22 x H 22 mm         | Air cooled<br>Water cooled                                                                                                                                                                                                                                                                                                                                                                                                                                                                                                                                                                                                                                                                                                                                             |                    | 20 kg<br>ERATING<br>JIREMENTS |                   |  |
|                   |                                                             | REFRIGERANT<br>GAS                                                                                                                                                                                                                                                                                                                                                                                                                                                                                                                                                                                                                                                                                                                                                     |                    |                               |                   |  |
| The second second | NU H 150<br>Half Dice 6 g                                   | R404A                                                                                                                                                                                                                                                                                                                                                                                                                                                                                                                                                                                                                                                                                                                                                                  |                    | Minimum                       | Maximum           |  |
|                   | W 10 x D 22 x H 28 mm                                       |                                                                                                                                                                                                                                                                                                                                                                                                                                                                                                                                                                                                                                                                                                                                                                        | Air temperature    | 10°C                          | 43°C              |  |
|                   |                                                             | VOLTAGE<br>V/Hz/ph                                                                                                                                                                                                                                                                                                                                                                                                                                                                                                                                                                                                                                                                                                                                                     | Water temperature  | 5°C                           | 38°C              |  |
|                   | NU L 150<br><b>Large Dice</b> 15 g<br>W 28 x D 22 x H 28 mm | 230/50/1                                                                                                                                                                                                                                                                                                                                                                                                                                                                                                                                                                                                                                                                                                                                                               | Water pressure     | 1 bar<br>(14 psi)             | 5 bar<br>(70 psi) |  |
| 1 12203           | W 20 X D 22 X H 20 Hill                                     |                                                                                                                                                                                                                                                                                                                                                                                                                                                                                                                                                                                                                                                                                                                                                                        | Electrical voltage | -10%                          | +10%              |  |
| Cortifications:   |                                                             |                                                                                                                                                                                                                                                                                                                                                                                                                                                                                                                                                                                                                                                                                                                                                                        |                    | ,                             | ,                 |  |

230/50/1

230/50/1

230/50/1

230/50/1

Air

Water

Water

Water

(\*) Data refer to 32°C Amb. / 21°C Water temperature conditions

80

85

85

80

50

70

70

65

9.7

76

76

70

34

527

527

48 9

194

10.8

10.8

10.8

500

500

500

500